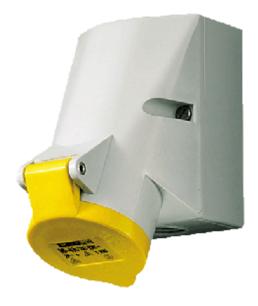

## Wall mounted socket - Part no. 100

- screw terminals
- internal fixing
- one cable entry at top and one blind entry (can be cut out) at the bottom
  4p and 5p sockets the enclosure can be turned 180°