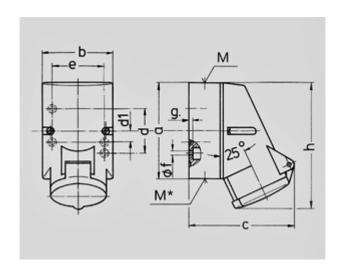

IP 44 Protection type Ampere 16A Poles Зр 110V Voltage Hertz 50-60 Hz Earth position 4h Contact standard Connection technology Screw terminals

| Drawing           | Amp.     |                           | 16  |     |
|-------------------|----------|---------------------------|-----|-----|
| 1 MB 209          | Poles    | 3                         | 4   | 5   |
| Dim. in mm        | а        | 87                        | 100 | 100 |
|                   | b        | 64                        | 75  | 75  |
|                   | c        | 99                        | 110 | 113 |
|                   | d        | 40                        | -   | -   |
|                   | d1       | -                         | 11  | 11  |
|                   | e        | 50                        | 59  | 59  |
|                   | f        | 4,5                       | 5   | 5   |
|                   | g.       | 4                         | 4   | 4   |
|                   | h        | 115                       | 125 | 128 |
|                   | M        | 20                        | 20  | 20  |
|                   | M*       | M20 (blind) to be cut out |     |     |
| Max. cable diam.  | . (mm)   | 15                        | 15  | 15  |
| Terminal for con- | d. cross | 1,5                       | 1,5 | 1,5 |
| section (mm²) mi  | nmax.    | -4                        | -4  | -4  |